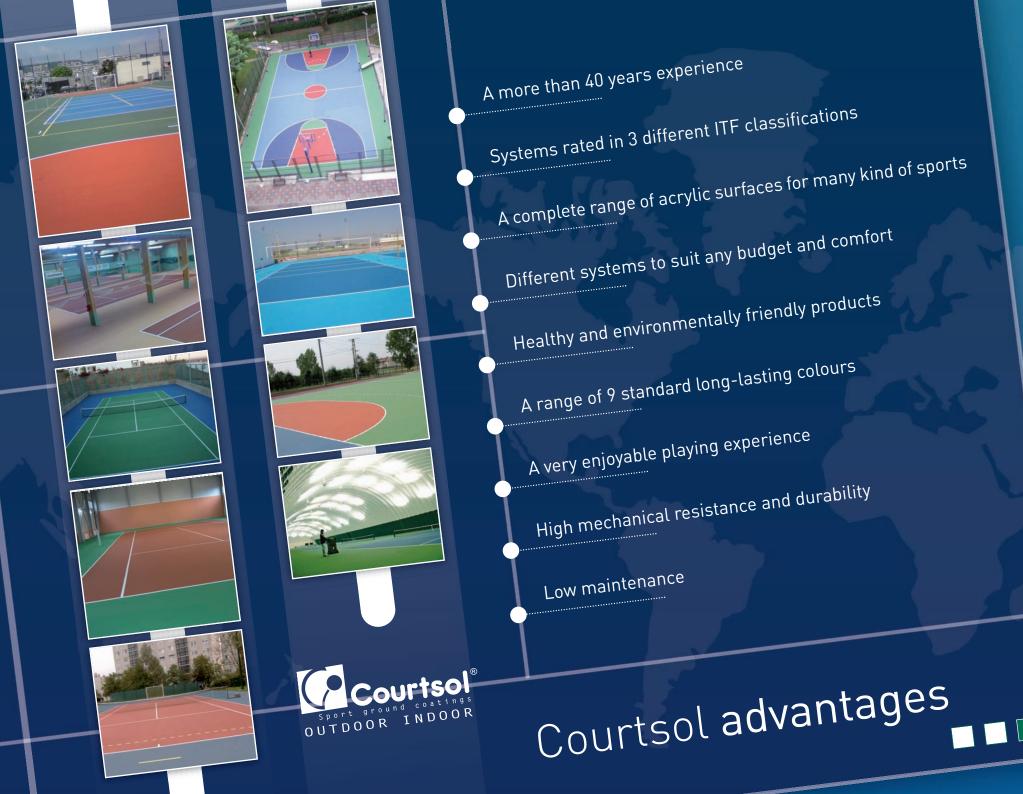

#### COURTSOL STANDING

Three-coat system for new or existing asphalt and concrete courts, playgrounds or similar surfaces. This system is effective in restoring weathered and eroded areas to a smooth, refurbished playing surface. Courtsol Standing is recommended for instensively used sport areas

#### COURTSOL PRO

Eight-coat system for surfacing new or existing asphalt and concrete tennis courts, playgrounds or similar surfaces. Courtsol Pro differs from conventional coatings, not only in the quality of the resins used, but also in the unique blend of specially sized rubber aggregates, which imparts an outstanding cushion effect. Courtsol Pro increases play time by reducing player's fatigue while prodiving an extremely reliable, efficient and consistent ball spin. Courtsol Pro is considered by

professional players as a top quality surface.

#### **COURTSOL STANDING PLUS**

Four-coat system for new or existing asphalt and concrete courts, playgrounds or similar surfaces. This system is effective in restoring weathered and eroded areas to a smooth, refurbished playing surface. Courtsol Standing Plus has a special paint finition, which provides extra speed to the surface.

### **COURTSOL PRO PLUS**

Nine-coat system for surfacing new or existing asphalt and concrete tennis courts, playgrounds or similar surfaces. Courtsol Pro Plus compared to the regular Courtsol Pro has an extra paint finition, which provides speed to the surface, and therefore can be classified category 5 according to ITF.

#### COURTSOL TOURNAMENT

Five-coat system for surfacing new or existing tennis courts, playgrounds or similar surfaces. The flexibility and the fine texture of the surface offer a satisfying play and a high resistant coating.

### COURTSOL COMFORT

Four-coat system for old or new courts. The specificity of the Courtsol Comfort system lies in the application of our resins on a supple carpet stuck on the surface. This system offers to the players maximum comfort, little risk of accidents. It is particularly adapted to playgrounds.