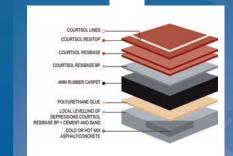

# COURTSOL RESITOP

Acrylic emulsion with predispersed fine size mineral aggregates. Results in a fine texture surface for sure footing, sliding and reliable ball bounce.

### **COURTSOL COLOR**

Quality pigmented synthetic resin, with a wide range of colours. Imparts a very appreciated tough wearing colored finish. Anti reflective. To be applied in two coats over concrete or asphalt after application of primer.

### **COURTSOL LINES**

Acrylic paint delivered ready to use to be applied in a single coat. Available in white and other playground marking colours.

### COURTSOL COMFORT

Four-coat system for old or new courts. The specificity of the Courtsol Comfort system lies in the application of our resins on a supple carpet stuck on the surface. This system offers to the players maximum comfort, little risk of accidents. It is particularly adapted to playgrounds.