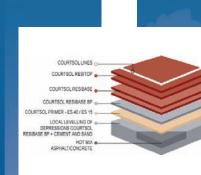

### COURTSOLLINES COURTSOL RESITOP ... COURTSOL RESIBASE . COURTSOL RESIBASE BP COURTSOL PRIMER - ES 40 / ES 15

# COURTSOL RESIBASE BP

Acrylic coating reinforced with coarse sand to patch and level new or old surfaces. Mixed with cement, this superior patching compound enables correction of deep depressions up to one centimeter, as well as minor irregularities of the surface.

# COURTSOL RESITOP

Acrylic emulsion with predispersed fine size mineral aggregates. Results in a fine texture surface for sure footing, sliding and reliable ball bounce.

# COURTSOL RESIBASE

Acrylic emulsion with predispersed medium sized aggregates used for intermediate coats of Courtsol multicoat systems.

COURTSOL PRIMER ES 40 ES 40 is a creamy copolymer primer used on properly prepared asphalt surfaces as a primer and bond coat prior to application of Courtsol acrylic textured compounds. ES 40 is also used to improve eroded or weathered porous surfaces.

COURTSOL PRIMER ES 15 Clear copolymer primer used as a bond and tack coat to renovate old synthetic coatings.

### COURTSOL CUSHION ST COURTSOL RESIBASE BP COURTSOL PRIMER - ES 40 / ES 15 LOCAL LEVELLING OF DEPRESSIONS COURTSOL ESIBASE BP + CEMENT AND SAND