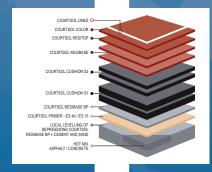

# COURTSOL RESIBASE BP

Acrylic coating reinforced with coarse sand to patch and level new or old surfaces. Mixed with cement, this superior patching compound enables correction of deep depressions up to one centimeter, as well as minor irregularities of the surface.

# COURTSOL RESIBASE

Acrylic emulsion with predispersed medium sized aggregates used for intermediate coats of Courtsol multicoat systems.

# COURTSOL RESITOP

Acrylic emulsion with predispersed fine size mineral aggregates. Results in a fine texture surface for sure footing, sliding and reliable ball bounce.

### **COURTSOL COLOR**

Quality pigmented synthetic resin, with a wide range of colours. Imparts a very appreciated tough wearing colored finish. Anti reflective. To be applied in two coats over concrete or asphalt after application of primer.

### **COURTSOL LINES**

Acrylic paint delivered ready to use to be applied in a single coat. Available in white and other playground marking colours.

#### COURTSOL STANDING

Three-coat system for new or existing asphalt and concrete courts, playgrounds or similar surfaces. This system is effective in restoring weathered and eroded areas to a smooth, refurbished playing surface. Courtsol Standing is recommended for instensively used sport areas

### COURTSOL CUSHION ST COURTSOL RESIBASE BP COURTSOL PRIMER - ES 40 / ES 15 LOCAL LEVELLING OF DEPRESSIONS COURTSOL ESIBASE BP + CEMENT AND SAND