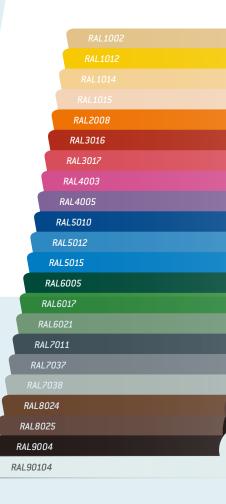

# INTRODUCING CONIPLAY...

The CONIPLAY outdoor system has been fully tested for a range of critical fall heights and will reduce the risk of injury.

With 22 standard colours in the range, designers have plenty of freedom and scope to create fun, stimulating and UV resistant playground surfaces. The techanical properties of the CONIPLAY system, including wear and weather resistance, are retained for an extended period, and the full range of CONIPLAY surfaces are tested and comply with international standards.

The CONIPLAY system has been rigourously tested across a range of Critical Fall Heights:

System Depth Requirement (mm)

22 STANDARD COLOURS