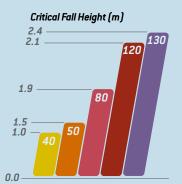

The CONIPLAY system has been rigourously tested across a range of Critical Fall Heights:

System Depth Requirement (mm)

22 STANDARD COLOURS